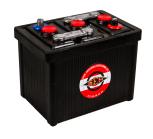

## **Specifications**

| Туре                              | 345         |
|-----------------------------------|-------------|
| Volt                              | 6           |
| Ah/20                             | 112         |
| CCA/EN                            | 400         |
| Length (m.m.)                     | 265         |
| Width (m.m.)                      | 174         |
| Height (m.m.)                     | 217         |
| Weight, dry (kg)                  | 13,4        |
| Polarity                          | 0           |
| Вох                               | Hard Rubber |
| DIN                               | 09811       |
| Recommended Charge<br>Rate (Amps) | 5           |
| Country of origin                 | Denmark     |

When you receive your new battery, if it is dry, remember its' service life begins when you put in the acid. Do not fill it more than 10mm above the elements. Within 2 hours of filling, ensure that the battery goes on charge. The battery will be charged when all cells are gassing freely. Periodically recharge during periods of vehicle inactivity.